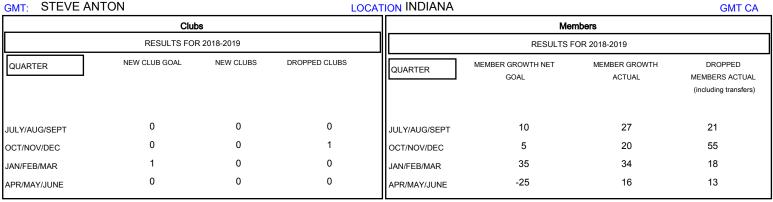

## GOALS AND ACTUAL NEW CLUBS CUMULATIVE

| DROPPED CLUBS: 1 |     |
|------------------|-----|
| DROPPED MEMBERS  |     |
| DECEASED         | 24  |
| CLUB CANCELLED   | 7   |
| OTHER            | 76  |
| TOTAL            | 107 |

MBR0181

| 26 CLUBS OF 43 ADDED 1 OR MORE<br>NEW MEMBERS | GENDER DISTE  MALE  FEMALE  Women Percentage | 955 (77.52%)<br>277 (22.48%)<br>Fiscal Year Goal: 25% |
|-----------------------------------------------|----------------------------------------------|-------------------------------------------------------|
|                                               |                                              |                                                       |