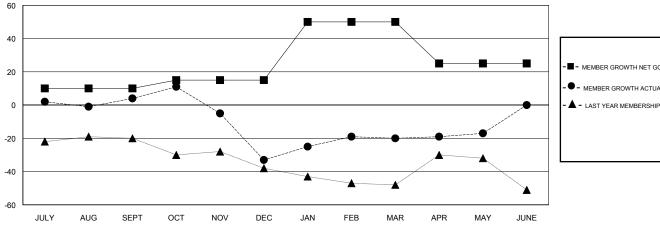

## GOALS AND ACTUAL MEMBERS CUMULATIVE

| -■- MEMBER GROWTH NET GOAL        |  |
|-----------------------------------|--|
| - ● - MEMBER GROWTH ACTUAL        |  |
| - ▲ - LAST YEAR MEMBERSHIP ACTUAL |  |
|                                   |  |
|                                   |  |
|                                   |  |